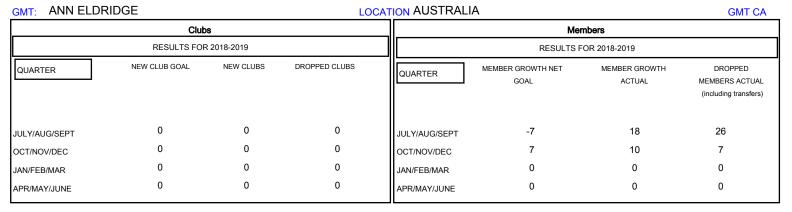

## MONTHLY MEMBERSHIP PROGRESS REPORT

## District 201T1

Results as of: 10/31/2018