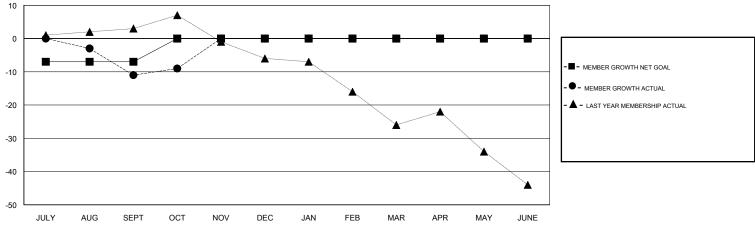

## GOALS AND ACTUAL MEMBERS CUMULATIVE

| DROPPED CLUBS: 0 |    | 14 CLUBS OF 49 ADDED 1 OR MORE<br>NEW MEMBERS | GENDER DISTRIBUTION           MALE         770 (66.61%)           FEMALE         386 (33.39%) |     |
|------------------|----|-----------------------------------------------|-----------------------------------------------------------------------------------------------|-----|
| DROPPED MEMBERS  |    |                                               | Women Percentage Fiscal Year Goal: 34%                                                        |     |
| DECEASED         | 2  | CLICK HERE FOR CUMULATIVE                     | TOTAL FAMILY UNIT MEMBERS                                                                     | 231 |
| CLUB CANCELLED   | 0  | MEMBERSHIP DATA                               |                                                                                               | 116 |
| OTHER            | 31 |                                               | FAMILY MEMBERS PAYING HALF  DUES                                                              | 110 |
| TOTAL            | 33 |                                               |                                                                                               |     |